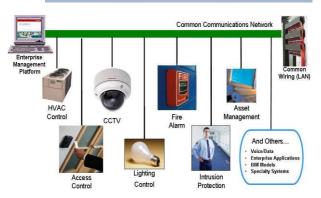

#### Security Systems

- CCTV Surveillance System
- Access Control
- Intrusion Protection
- Asset Management
- Lighting Control
- HVAC
- Fire Alarm
- BMS