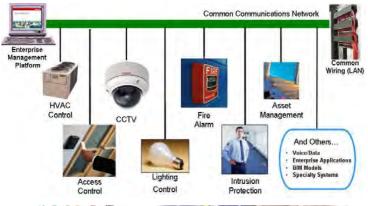

## **Security Systems**

- CCTV Surveillance System
- Access Control and Attendance management
- Barcode and Asset Management Solutions
- BMS Solutions, Lighting Control / Power Saving
- HVAC
- Fire Protection Solutions
- UPS / Solar Solutions