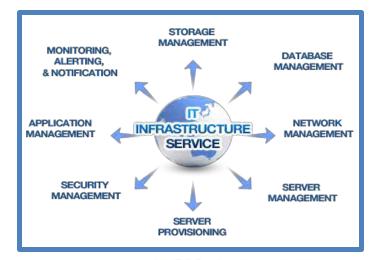

## **Bezel Information Technology Enabled Services**

IT division of Bezel Arabia Company Limited

### **IT** Infrastructure

- Data Center Design & Implementation
- Network Design & Implementation
- Firewall and Network security Implementation
- WAN Optimization Solutions
- Branch Office connectivity (IPSEC/VPN/MPLS)
- Server Virtualization
- SAN & NAS storage Implementation
- Backup & Recovery Solutions
- Disaster Recovery Solutions
- Email Archival solutions
- Secure FTP Solutions
- IT Strategy planning and execution
- Vulnerability Assessment
- End Point Security Assessment
- IT Baseline standards design & deployment
- IT Risk-Management and Governance
- ITIL & COBIT framework implementation
- IT Haln Deals and Sunnort management