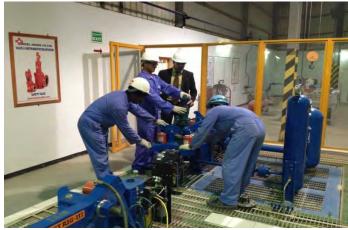

#### Valves & Instrumentation

Refurbishment, Complete Overhaul Services, Maintenance & Calibration of all types of CV, PRV, PSV, Mechanical Valves and Field Instruments.

#### Valve conditioning services:

- Annual Maintenance Contracts all types of Valves Reconditioning.
- Valves Repairing & Testing during Annual Turn around (ATA)
- Shut Down and Emergency Valves Maintenance.
- Safety Valves Recalibration & Testing (Pop Test)